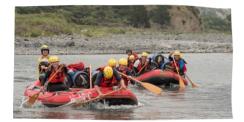

**E3** Canterbury tramping through Lewis Pass high country, biking, multi-day rafting on Clarence River.

E3 Bay of Islands embrace the history of Aotearoa New Zealand on an epic expedition from Waitangi.