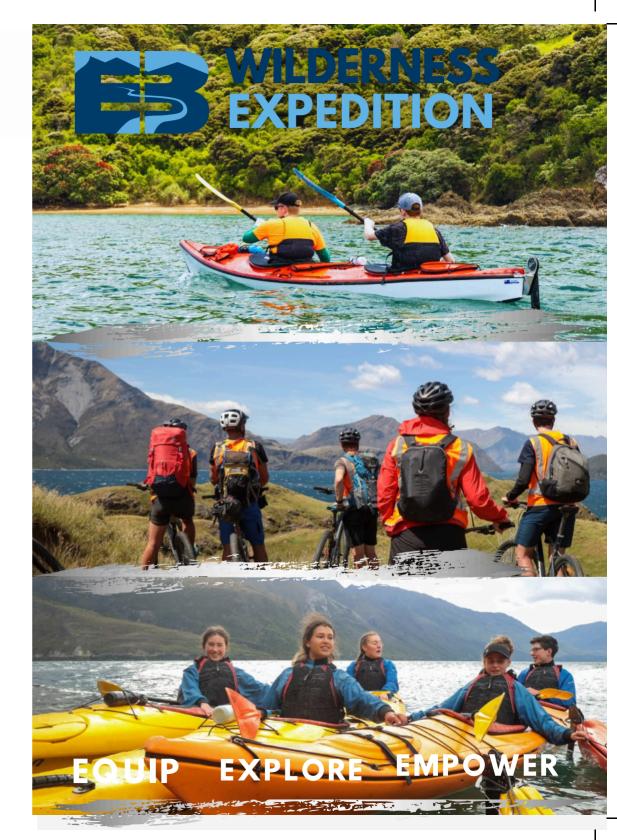

## **WHAT'S E3 ABOUT**

E3 is a multi-day wilderness expedition by tramping, rafting, sea kayaking, mountain biking with expert instructors from the E3 ministry partnership of SUNZ, Adventure Specialties Trust & A Rocha Aotearoa NZ. E3 ministries believe that wilderness experience helps to develop faith character and appreciation of God's creation. Participants need to have some level of fitness. Each E3 team will support and help each other on this life changing journey.

## WHAT WILL BE INVOLVED

We are offering five E3 Wilderness Expeditions.

**E3 Otago** scaling alpine passes in Aspiring National Park, kayaking and biking into Wanaka.

E3 Central North Island 7 days traversing part of Tongariro National Park, canoeing to the coast of Whanganui.

**E3** Canterbury tramping through Lewis Pass high country, biking, multi-day rafting on Clarence River.

E3 Bay of Islands embrace the history of Aotearoa New Zealand on an epic expedition from Waitangi.